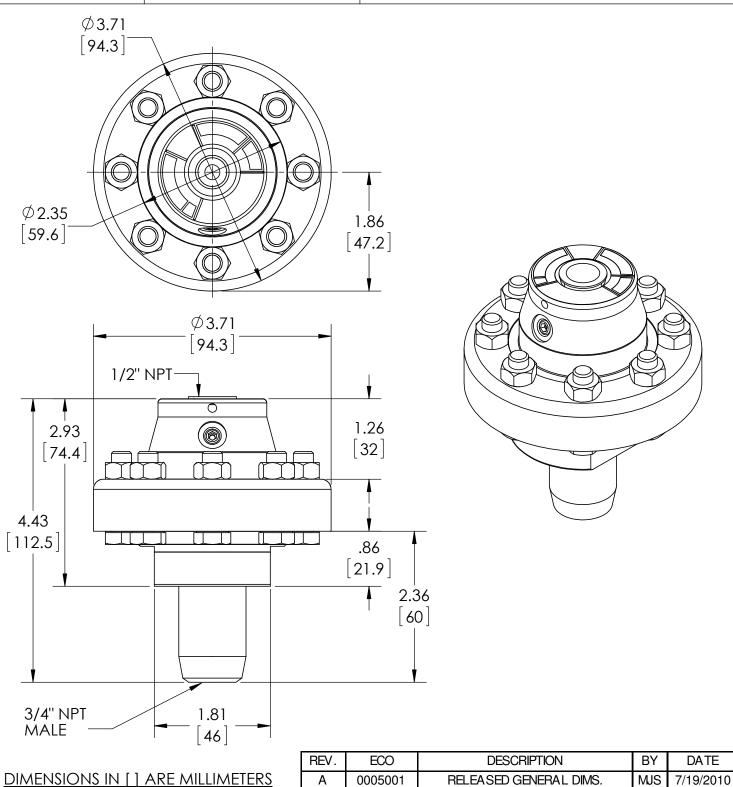

| This print certified correct for |      |                                                     | General Dimensions  |               |      |  |
|----------------------------------|------|-----------------------------------------------------|---------------------|---------------|------|--|
| Customer's Name                  |      | TYPE: 100, 2                                        | TYPE: 100, 200, 300 |               |      |  |
|                                  |      | PROCESS CONN: 3/4" MALE - INSTRUMENT CONN: 1/2" NPT |                     |               |      |  |
|                                  |      | THREADED DIAPHRAGM SEAL                             |                     |               |      |  |
| Customer's Order No.             |      | Drawn MJS                                           | Date 7/19/10        | Date of Issue |      |  |
| Ashcroft Order No.               |      | Checked                                             | Date                | SHEET-1       | Rev. |  |
| Certified by                     | Date | Approved                                            | Date                | 70A3285       | Α    |  |